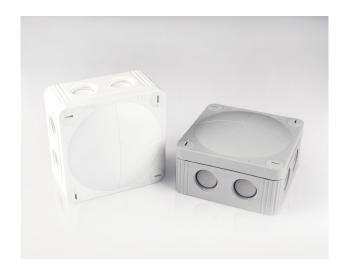

## **BOXING CLEVER**

We are pleased to announce that we can now supply most of our relays and timers along with other products in an IP66 box.

## Features include:

- Easy-fit clip on fastener for wall mounting, just fit the clip to the wall and then push on the enclosure
- Membrane glands allowing easy access for cables, and good water proofing
- Choice of two colours grey or white
- Two box sizes:
  - A) 85 x 85 x 48 (to top of domed lid)
  - B) 110 x 110 x 64 (to top of domed lid)