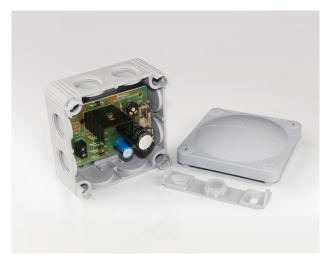

## Features include:

- Easy-fit clip on fastener for wall mounting, just fit the clip to the wall and then push on the enclosure
- Membrane glands allowing easy access for cables, and good water proofing
- Choice of two colours grey or white
- Two box sizes:
  - A) 85 x 85 x 48 (to top of domed lid)
  - B) 110 x 110 x 64 (to top of domed lid)

## Products available are:

Ultra Universal Relay

12v Relay

24v Relay

Toggle Relay

**Battery Saver Unit** 

AC/DC Converter

**Ultra Timer** 