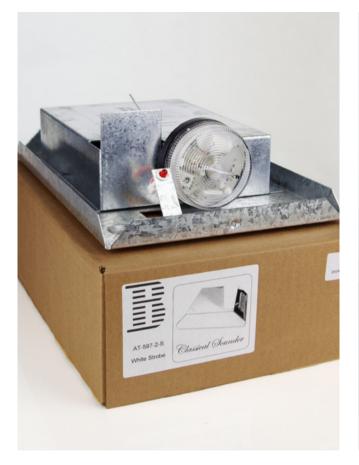

## **CLASSICAL SOUNDER**

The double skin protection and the mirror finish stainless steel cover will enhance any installation, and remind your customer of the quality provided by this Bentley product.

Meets EN50131-1 2006 Grade 3 standards and conforms to environmental class 4. Available from most professional wholesalers. For your nearest stockist, please contact us.

## FEATURES

- Mirror-finish stainless steel cover
- Double skin protection for higher security
- Enclosed sounder
- Easy change fixing for battery
- Very friendly installation features
- Competitively priced

| Material and finish       | Mirror finish stainless steel      |
|---------------------------|------------------------------------|
| Size                      | 12″high x 8″wide x 3.25″<br>deep   |
| Sound output              | 110db @ 1 metre                    |
| Timer duration            | set at 15 minutes                  |
| Panel current consumption | 50mA idle 500mA in alarm condition |
| Battery type              | Nickel metal - hydride             |
| Comfort LED               | Flashing 1 per second              |
| Strobe                    | Self-contained                     |