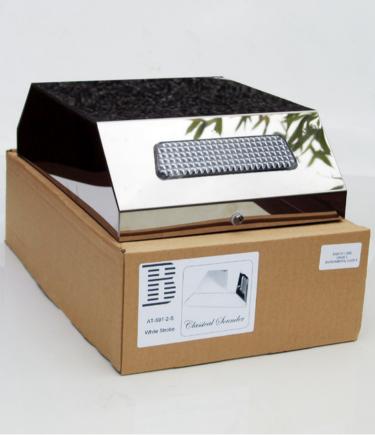

## **CLASSICAL SOUNDER**

The double skin protection and the mirror finish stainless steel cover will enhance any installation, and remind your customer of the quality provided by this Bentley product.

Meets EN50131-1 2006 Grade 3 standards and conforms to environmental class 4. Available from most professional wholesalers. For your nearest stockist, please contact us.

## FEATURES

- Mirror-finish stainless steel cover
- Double skin protection for higher security
- Enclosed sounder
- Easy change fixing for battery
- Very friendly installation features
- Competitively priced

| Material and finish       | Mirror finish stainless steel      |
|---------------------------|------------------------------------|
| Size                      | 12″high x 8″wide x 3.25″<br>deep   |
| Sound output              | 110db @ 1 metre                    |
| Timer duration            | set at 15 minutes                  |
| Panel current consumption | 50mA idle 500mA in alarm condition |
| Battery type              | Nickel metal - hydride             |
| Comfort LED               | Flashing 1 per second              |
| Strobe                    | Self-contained                     |